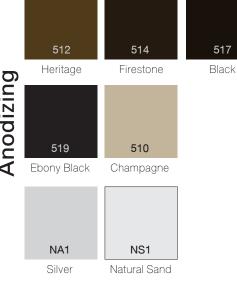

## Choose your color and finish

From metallic anodized\*\* (15 microns), Sahara powder coating\* or natural wood effects.

<sup>\*</sup>Powder Coating processed with high-heat treatment for durability and rich pigment (60-80 microns) by JOTUN Paint with 10-year warrantee and 25-year warrantee for Super Durable.

<sup>\*\*</sup>Anodize treatment, industry approved by TIS Standards; 218-2520