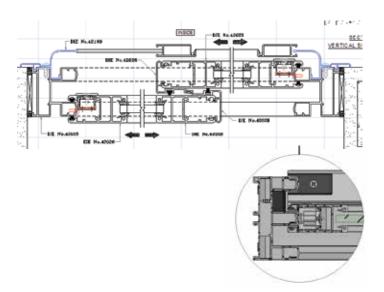

#### TECHNICAL DETAILS Smart New Standard

#### **HARDWARE**

Smooth Operator with double roller systems that accommodate up to 90-180 kg. Hardware is water resistant with EDPM rubber strip and comes with insulation strip for noise reduction.