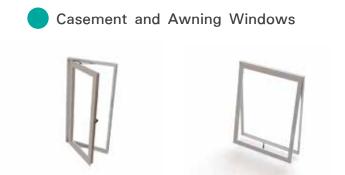

6-panel on 3 tracks

Single casement window

Top hung awning window

4-panel on 3 tracks

2-track system Track is 50 mm wide, suitable for windows and doors that require limited space. Additional screen