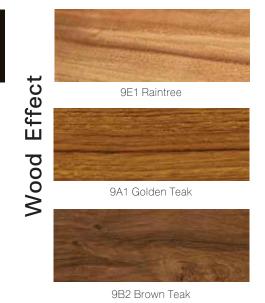

## Choose your color and finish

From metallic anodized\*\* (15 microns), Sahara powder coating\* or natural wood effects.

<sup>\*</sup>Powder Coating processed with high-heat treatment for durability and rich pigment (60-80 microns) by JOTUN Paint with 10-year warrantee and 25-year warrantee for Super Durable.