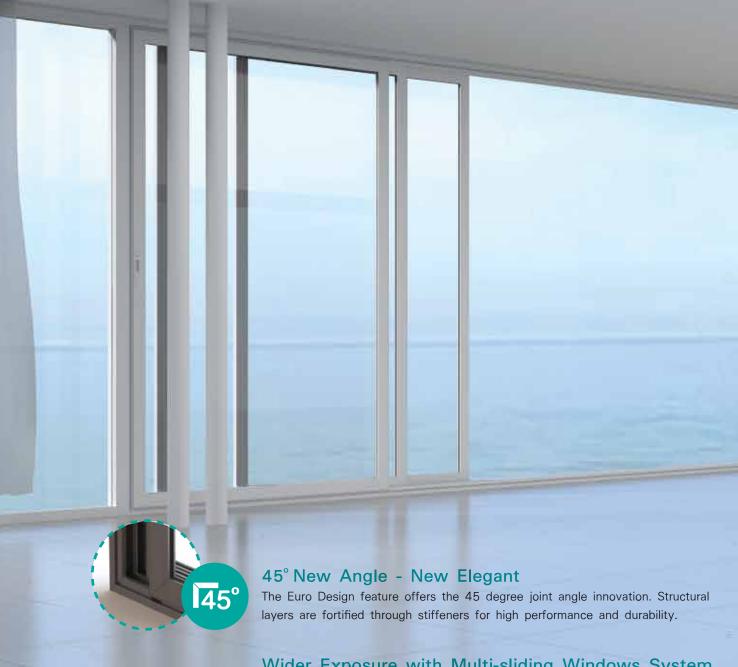

### Introducing The New Windows & Doors Standard

The smart profile design is our sleek and stylish feature that allows you to adjust from multiple sides while reducing costs and waste emission. With its 45 degree fitting that has undergone rigorous performance tests, the Mµ Series is perfect for extremely warm temperatures and humid weather like the ocean front and coastal structures. The aluminium metal is resistant to salt vapor; its surface texture remains pristine under the harsh elements of the sun and wind. Plus, the system is easy to fit using only basic installation equipment.

## Wider Exposure with Multi-sliding Windows System

Muangthong Euro Profile is a 3-track system with 1.4 mm in thickness, designed specifically to handle significant weight for Larger sized windows. Enjoy the view and breeze with a windows system that can take up to 3 sliding windows for more exposure.