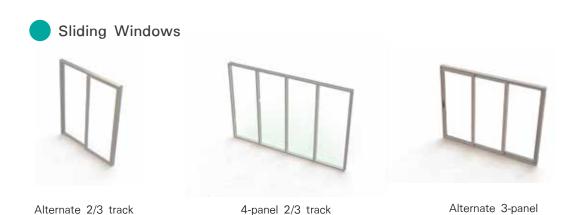

# EURO mµ Serie Selection Guide

1

sliding windows

Alternate 3-track

double panel

Choose your frame size that allows 6-8 mm fitting for better energy efficiency and durability

sliding windows

Alternate 3-panel

6-panel on 3 tracks

Single casement window

Top hung awning window

4-panel on 3 tracks

2-track system Track is 50 mm wide, suitable for windows and doors that require limited space. Additional screen