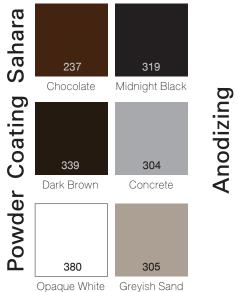

## Choose your color and finish

From metallic anodized\*\* (15 microns), Sahara powder coating\* or natural wood effects.

<sup>\*</sup>Powder Coating processed with high-heat treatment for durability and rich pigment (60-80 microns) by JOTUN Paint with 10-year warrantee and 25-year warrantee for Super Durable.

<sup>\*\*</sup>Anodize treatment, industry approved by TIS Standards; 218-2520