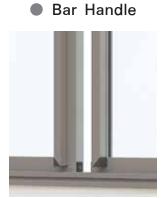

### Choose additional features

- Bar Handle inlayed design for a sleek style
- Flush handle
- Multi-point lock
- Safety cap and weep hole to drain water from the tracks
- Door stopper