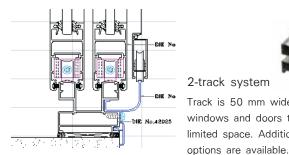

6-panel on 3 tracks

Single casement window

Top hung awning window

4-panel on 3 tracks

2-track system Track is 50 mm wide, suitable for windows and doors that require limited space. Additional screen