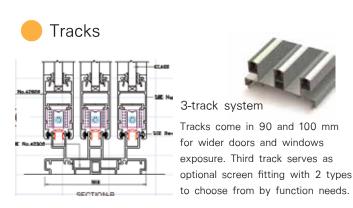

## Wider Exposure with Multi-sliding Windows System

Muangthong Euro Profile is a 3-track system with 1.4 mm in thickness, designed specifically to handle significant weight for Larger sized windows. Enjoy the view and breeze with a windows system that can take up to 3 sliding windows for more exposure.

#### **NEW FRAME**

2/3 track sets of 50, 90, 100 mm Class A type aluminium frames on all 4 even sidings. Frames complement our streamlined window facade at a 45 degree angle fitting with a 65 mm frame for glass panes up to 6-8 mm thick.