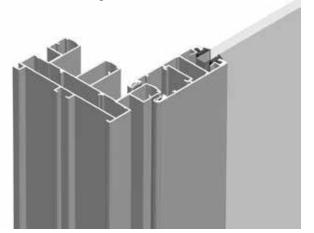

### Introducing The New Windows & Doors Standard

The smart profile design is our sleek and stylish feature that allows you to adjust from multiple sides while reducing costs and waste emission. With its 45 degree fitting that has undergone rigorous performance tests, the Mµ Series is perfect for extremely warm temperatures and humid weather like the ocean front and coastal structures. The aluminium metal is resistant to salt vapor; its surface texture remains pristine under the harsh elements of the sun and wind. Plus, the system is easy to fit using only basic installation equipment.

#### **NEW FRAME**

2/3 track sets of 50, 90, 100 mm Class A type aluminium frames on all 4 even sidings. Frames complement our streamlined window facade at a 45 degree angle fitting with a 65 mm frame for glass panes up to 6-8 mm thick.