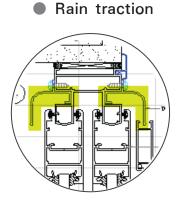

#### **RAINPROOF**

Efficient sealant systems are designed with wider screen tracks to irrigate the pooling of rainwater outwards. Extra-added screen option available for rain protection.

1.4 mm thickness with reinforced plates

FURO DRAINAGE SYSTEM