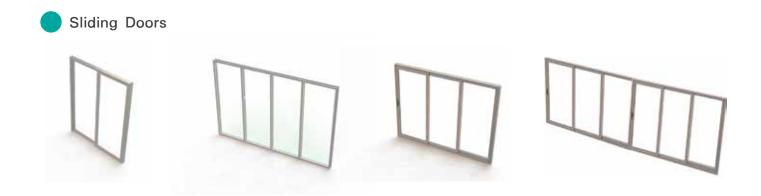

# EURO mµ Serie Selection Guide

1

sliding windows

Alternate 3-track

double panel

Choose your frame size that allows 6-8 mm fitting for better energy efficiency and durability

sliding windows

Alternate 3-panel

6-panel on 3 tracks

Single casement window

Top hung awning window

4-panel on 3 tracks

2-track system Track is 50 mm wide, suitable for windows and doors that require limited space. Additional screen