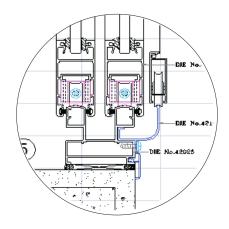

FURO DRAINAGE SYSTEM

#### **NEW FRAME**

2/3 track sets of 50, 90, 100 mm Class A type aluminium frames on all 4 even sidings. Frames complement our streamlined window facade at a 45 degree angle fitting with a 65 mm frame for glass panes up to 6-8 mm thick.